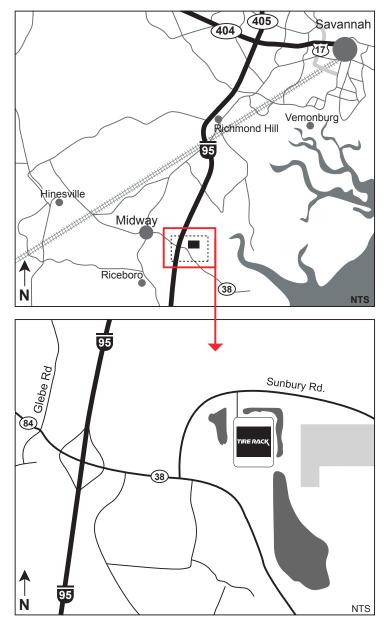

# Map to Tire Rack's Georgia Distribution Center 667 SUNBURY ROAD MIDWAY, GA 31320

If you are coming to Tire Rack's Georgia distribution center location, the map below will get you there.

#### From I-95 Southbound or Northbound

- 1. Travel I-95 to Exit 76/Midway-Sunbury and go east.
- 2. Continue on Hwy 84, approximately .5 mile.
- 3. Turn left into Trade Port East Business Complex.
- 4. Remain on 4-lane road for approximately .8 mile.
- 5. Turn right onto Tire Rack site.

#### From I-16 Heading East to I-95

- 1. Follow I-16 to I-95 South.
- 2. Travel I-95 to Exit 76/Midway-Sunbury and go east.
- 3. Continue on Hwy 84, approximately .5 mile.
- 4. Turn left into Trade Port East Business Complex.
- 5. Remain on 4-lane road for approximately .8 mile.
- 6. Turn right onto Tire Rack site.

## From Hwy 404 East to Hwy 17

- 1. Follow Hwy 17 to I-95 (Hwy 17 turns into Coastal Hwy).
- 2. Travel I-95 to Exit 76/Midway-Sunbury and go east.
- 3. Continue on Hwy 84, approximately .5 mile.
- 4. Turn left into Trade Port East Business Complex.
- 5. Remain on 4-lane road for approximately .8 mile.
- 6. Turn right onto Tire Rack site.

## From Hwy 84 East Out of Hinesville

- 1. Follow Hwy 84 East towards Midway.
- 2. Cross over I-95 overpass.
- 3. Continue on Hwy 84, approximately .5 mile.
- 4. Turn left into Trade Port East Business Complex.
- 5. Remain on 4-lane road for approximately .8 mile.
- 6. Turn right onto Tire Rack site.

667 Sunbury Road Midway, Georgia 31320