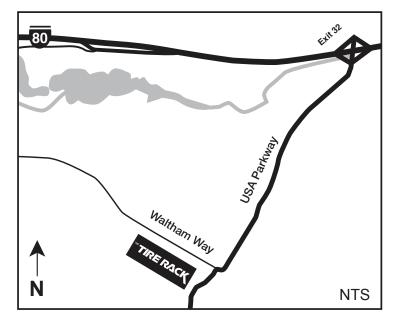

## Map to Tire Rack's Nevada Distribution Center 3300 WALTHAM WAY MCCARRAN, NV 89434

If you are coming to Tire Rack's Nevada distribution center location, the map below will get you there.

## From the West

- 1. Travel east on I-80 to Exit 32 (USA Parkway).
- 2. Take Exit 32 to the right.
- 3. Travel S on USA Parkway for 1 mile.
- 4. Turn right onto Waltham Way.
- 5. Travel 0.2 mile to Tire Rack entrance on left hand side.

## From the East

- 1. Travel west on I-80 to Exit 32 (USA Parkway).
- 2. Take Exit 32 to the right.
- 3. At stop sign turn left onto USA Parkway.
- 4. Travel S on USA Parkway for 1 mile.
- 5. Turn right onto Waltham Way.
- 6. Travel 0.2 mile to Tire Rack entrance on left hand side.