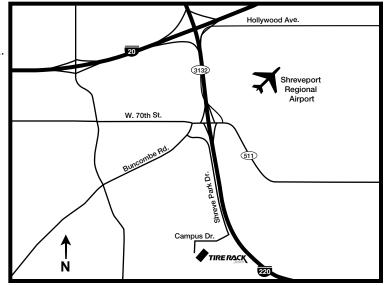

## Map to Tire Rack's Louisiana Distribution Center

# 5417 CAMPUS DRIVE SHREVEPORT, LA 71129

If you are coming to Tire Rack's Louisiana distribution center location, the map below will get you there.

### From I-20 West (Mississippi)

- 1. Head West on I-20.
- 2. Take Exit 11 (JCT 3132/I-220). Exit will fork, take left fork.
- 3. Take Exit 1D (W. 70th St.). Turn right at bottom of ramp.
- 4. At first traffic light turn left on Buncomb Rd.
- 5. Go 0.2 miles turn left on Shreve Park Dr.
- 6. Follow Shreve Park Dr. 1.7 miles to dead end.
- 7. Turn right onto Campus Dr.
- 8. We are the 2nd building on left.

#### From I-20 East (Texas)

- 1. Head East on I-20
- 2. Take Exit 11 (JCT 3132/I-220). Exit will fork, take right fork.
- 3. Take exit 1D (W. 70th St.). Turn right at bottom of ramp.
- 4. At first traffic light turn left on Buncomb Rd.
- 5. Go 0.2 miles turn left on Shreve Park Dr.
- 6. Follow Shreve Park Dr. 1.7 miles to dead end.
- 7. Turn right onto Campus Dr.
- 8. We are the 2nd building on left.

### From Highway 511

- 1. Head west on W. 70th St. toward Kennedy Dr.
- 2. At first traffic light turn left on Buncomb Rd.
- 3. Go 0.2 miles turn left on Shreve Park Dr.
- 4. Follow Shreve Park Dr. 1.7 miles to dead end.
- 5. Turn right onto Campus Dr.
- 6. We are the 2nd building on left.

#### From I-220 West

- 1. Take exit 1D to merge onto W. 70th St.
- 2. At first traffic light turn left on Buncomb Rd.
- 3. Go 0.2 miles turn left on Shreve Park Dr.
- 4. Follow Shreve Park Dr. 1.7 miles to dead end.
- 5. Turn right onto Campus Dr.
- 6. We are the 2nd building on left.