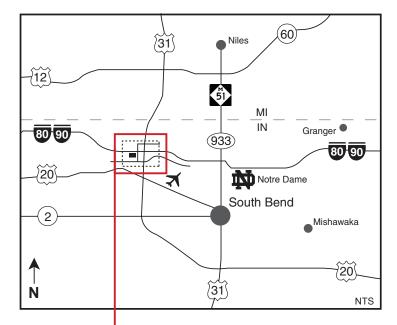

## Map to Tire Rack's South Bend Distribution Center

# 7101 VORDEN PARKWAY SOUTH BEND, IN 46628

If you are coming to Tire Rack's South Bend, IN, location, the map below will get you there.

Order pick-up and showroom times at the South Bend distribution center are from 9:00AM to 4:00PM (local time) Monday through Friday, and from 8:00AM to 2:00PM on Saturday.