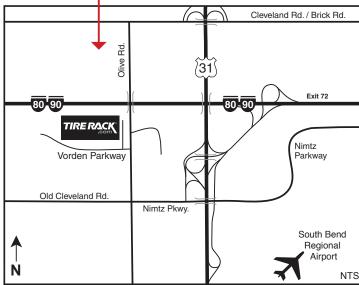

#### From the North on Highway 31

Tire Rack is located on the west side of South Bend, IN about 5 minutes from Exit 72 of the Indiana Toll Road (180/90)

- Take the US-31 Cleveland/Brick Rd. exit toward Cleveland Road.
- 2. Turn right at traffic light onto Brick Road.
- 3. Turn left at stop sign onto Olive Road.
- 4. Head south on Olive Road.
- 5. Turn right onto Vorden Parkway.
- 6. Turn right onto drive to Tire Rack.

- 1. Exit on Exit 72 of the Indiana Toll Road (Intersate 80/90).
- 2. Bear left. Follow Hwy 31 South, South Bend & Plymouth exit.
- 3. Bear right. Exit on Nimtz Parkway.
- 4. Turn right at traffic light onto Nimtz Parkway.
- 5. Turn right at stop sign onto Olive Road.
- 6. Turn left onto Vorden Parkway.
- 7. Turn right onto drive to Tire Rack.

#### From Indianapolis

Tire Rack is located on the west side of South Bend, IN about 15 minutes from Hwy. 31 and Hwy. 20 Bypass intersection

About 2-1/2 hours from north Indianapolis (Carmel)

- Bear right onto US 20 West/31 North, Niles, MI/Michigan City entrance.
- 2. Bear right. Exit on Nimtz Parkway.
- 3. Turn left at traffic light onto Nimtz Parkway.
- 4. Turn right at stop sign onto Olive Road.
- 5. Turn left onto Vorden Parkway.
- 6. Turn right onto drive to Tire Rack.

#### From South Bend Airport

Tire Rack is located on the west side of South Bend, IN about 8 minutes from the exit of the South Bend Regional Airport

- 1. Turn right at airport exit on Lincolnway West.
- 2. Turn right in roundabout on Mayflower Rd. to 31/20 Bypass.
- 3. Bear right onto 80/90 Toll Road, 31 North.
- 4. Bear right. Follow Nimtz Parkway exit.
- 5. Turn left at traffic light onto Nimtz Parkway.
- 6. Turn right at stop sign onto Olive Road.
- 7. Turn left onto Vorden Parkway.
- 8. Turn right onto drive to Tire Rack.

7101 Vorden Parkway South Bend, IN 46628